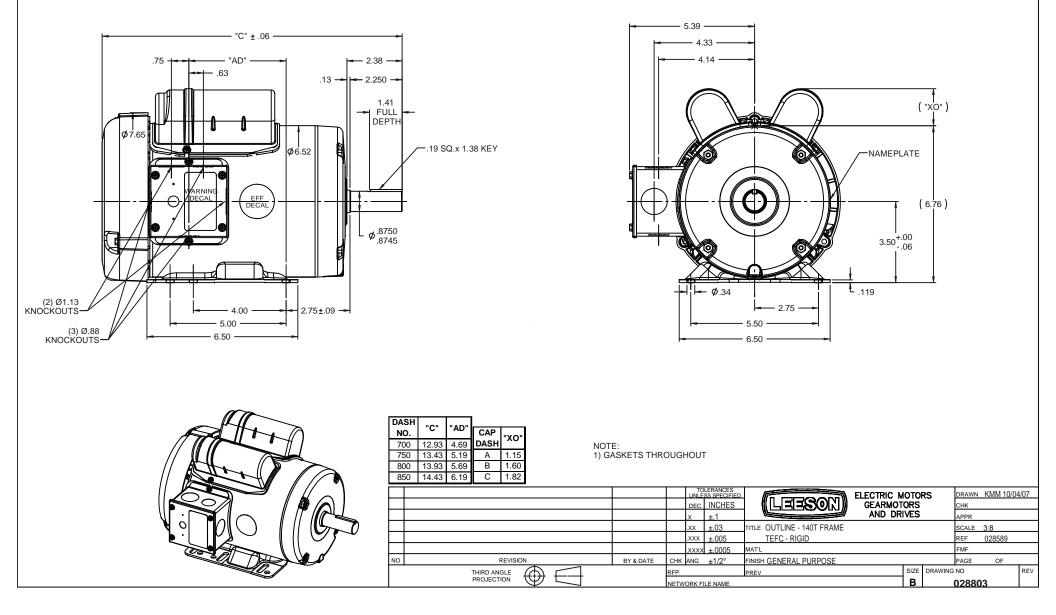

REC PROPRETARY AND CONFIDENTIAL INFORMATION This downest be properly rEFGAL INELIOI CONFORMATION (REC) including its aduates and divisions and contains propriatry information of RBC. This document is subsidiaries and divisions and contains propriatry information of RBC. This document is subsidiaries and divisions and the appress written content of RBC, and that is information allable used by the respiret only as sported expressibly price. This document shall be returned to RBC upon its request. This document may be subject to certain restrictions under U.S. export contoil is use and regulations.