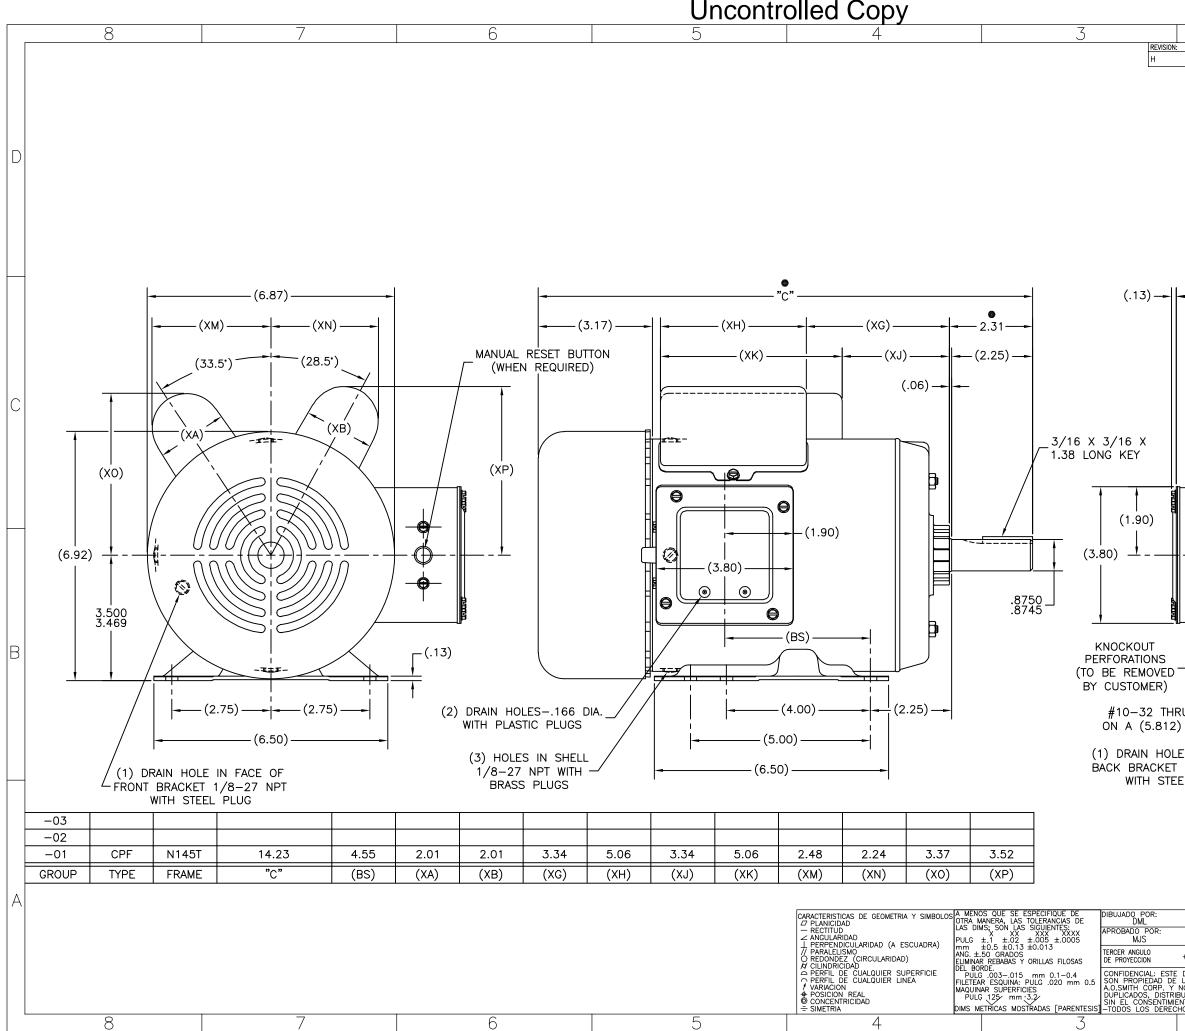

| 2                                                                                                                                                                                                                                                                                                                                                                                                                                                                                                                                                                                                                                                                                                                                                                                                                                                                                                                                                                                                                                                                                                                                                                                                                                                                                                                                                                                                                                                                                                                                                                                                                                                                                                                                                                                                                                                                                                                                                                                                                                                                                                                                                                                                                                                                                                                    |                                                                                                                                                              |                                                                                   | 1                                                                                |                                             |   |
|----------------------------------------------------------------------------------------------------------------------------------------------------------------------------------------------------------------------------------------------------------------------------------------------------------------------------------------------------------------------------------------------------------------------------------------------------------------------------------------------------------------------------------------------------------------------------------------------------------------------------------------------------------------------------------------------------------------------------------------------------------------------------------------------------------------------------------------------------------------------------------------------------------------------------------------------------------------------------------------------------------------------------------------------------------------------------------------------------------------------------------------------------------------------------------------------------------------------------------------------------------------------------------------------------------------------------------------------------------------------------------------------------------------------------------------------------------------------------------------------------------------------------------------------------------------------------------------------------------------------------------------------------------------------------------------------------------------------------------------------------------------------------------------------------------------------------------------------------------------------------------------------------------------------------------------------------------------------------------------------------------------------------------------------------------------------------------------------------------------------------------------------------------------------------------------------------------------------------------------------------------------------------------------------------------------------|--------------------------------------------------------------------------------------------------------------------------------------------------------------|-----------------------------------------------------------------------------------|----------------------------------------------------------------------------------|---------------------------------------------|---|
| ECO                                                                                                                                                                                                                                                                                                                                                                                                                                                                                                                                                                                                                                                                                                                                                                                                                                                                                                                                                                                                                                                                                                                                                                                                                                                                                                                                                                                                                                                                                                                                                                                                                                                                                                                                                                                                                                                                                                                                                                                                                                                                                                                                                                                                                                                                                                                  | REV BY                                                                                                                                                       | DATE                                                                              | APPD                                                                             | DATE                                        |   |
| 0001395                                                                                                                                                                                                                                                                                                                                                                                                                                                                                                                                                                                                                                                                                                                                                                                                                                                                                                                                                                                                                                                                                                                                                                                                                                                                                                                                                                                                                                                                                                                                                                                                                                                                                                                                                                                                                                                                                                                                                                                                                                                                                                                                                                                                                                                                                                              | H.Sanchez<br>ALL DIMENS<br>ARE REFERI<br>DIMENSIONS<br>FOLLOWING<br>SPECIFIED.<br>"C" DIM.<br>SHAFT EXT.<br>LEAD LENGT<br>EXTENDED<br>THRU-BOLT<br>ANGULAR D | ENCE DIMEN<br>ARE TOLEF<br>CHART <u>UNL</u><br>= +,<br>= +,<br>THS = +,<br>S = +, | SIONS. ALL<br>RANCED PEI<br><u>.ESS</u> OTHER<br>/055<br>/034<br>/- 1.00<br>/050 | OTHER<br>R THE                              | D |
|                                                                                                                                                                                                                                                                                                                                                                                                                                                                                                                                                                                                                                                                                                                                                                                                                                                                                                                                                                                                                                                                                                                                                                                                                                                                                                                                                                                                                                                                                                                                                                                                                                                                                                                                                                                                                                                                                                                                                                                                                                                                                                                                                                                                                                                                                                                      | +)                                                                                                                                                           | Ren -                                                                             | 45°)                                                                             | Y                                           | С |
| RU-BOLTS<br>) DIA. B.C.<br>E IN FACE OF<br>1/8-27 NPT                                                                                                                                                                                                                                                                                                                                                                                                                                                                                                                                                                                                                                                                                                                                                                                                                                                                                                                                                                                                                                                                                                                                                                                                                                                                                                                                                                                                                                                                                                                                                                                                                                                                                                                                                                                                                                                                                                                                                                                                                                                                                                                                                                                                                                                                | (6)                                                                                                                                                          | MTG HOLES<br>34 DIA.)                                                             |                                                                                  |                                             | В |
| COPUED OF THE REVIEW SET OF ACL SMITH CORP.<br>ASME YILLSMITH STATE OF ACL SMITH CORP.<br>ASME YILLSMITH CORP.<br>AS | E DESCRIPTION                                                                                                                                                | DWG NO                                                                            | COM                                                                              | L PRODUCTS<br>IPANY<br>S. SMITH CORPORATION | A |