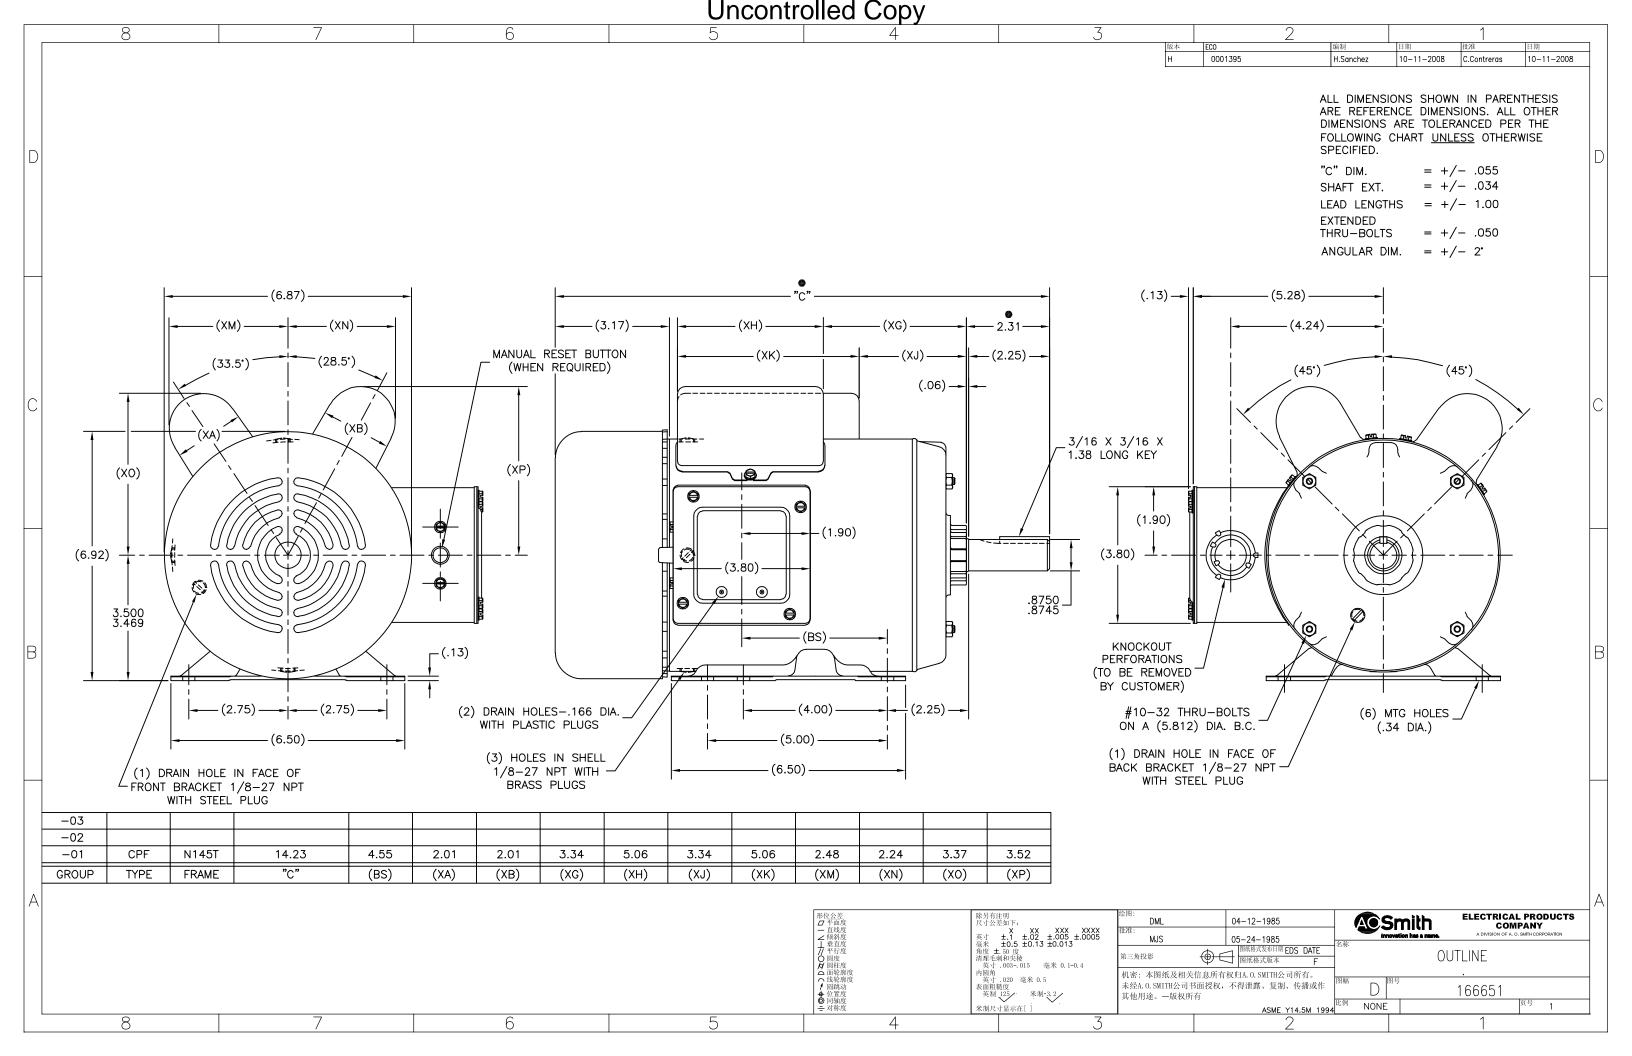

| 2                                                                                                                                                                                                                                                                                                |                                                                                                                       |                                                                                                             | 1                                                                               |              |   |
|--------------------------------------------------------------------------------------------------------------------------------------------------------------------------------------------------------------------------------------------------------------------------------------------------|-----------------------------------------------------------------------------------------------------------------------|-------------------------------------------------------------------------------------------------------------|---------------------------------------------------------------------------------|--------------|---|
| EC0<br>0001395                                                                                                                                                                                                                                                                                   | REVISADO POR:<br>H.Sanchez                                                                                            | FECHA:<br>10-11-2008                                                                                        | APROBADO POR:<br>C.Contreras                                                    | FECHA:       | 7 |
|                                                                                                                                                                                                                                                                                                  | ARE REFERE<br>DIMENSIONS<br>FOLLOWING<br>SPECIFIED.<br>"C" DIM.<br>SHAFT EXT.<br>LEAD LENGT<br>EXTENDED<br>THRU-BOLTS | IONS SHOWN<br>TARE DIMENS<br>ARE TOLER<br>CHART UNLI<br>= +/<br>= +/<br>HS $= +/$<br>S $= +/$<br>IM. $= +/$ | SIONS. ALL<br>ANCED PER<br><u>ESS</u> OTHERV<br>(035<br>(034<br>(- 1.00<br>(050 | OTHER<br>THE | D |
| (5.28)<br>(4.24)<br>(45')                                                                                                                                                                                                                                                                        |                                                                                                                       |                                                                                                             | -5')                                                                            | Y            | С |
| RU-BOLTS<br>DIA. B.C.<br>E IN FACE OF<br>1/8-27 NPT                                                                                                                                                                                                                                              |                                                                                                                       | ATG HOLES<br>34 DIA.)                                                                                       |                                                                                 |              | В |
| EL PLUG<br>04–12–1985<br>05–24–1985<br>05–24–1985<br>EL PLUG<br>FECHA EDS: EDS DATE<br>REV. FORMATO: F<br>DIBUJO Y SU INFORMACION<br>USO EXCLUSIVO Y CONFIDENCIAL<br>NO DEBERAN SER REVELADOS,<br>BUIDOS O USARSE DE OTRA MANE<br>INTO ESCRITO DE A.O. SMITH COR<br>HOS RESERVADOS.ASME Y14.5M 1 | DESCRIPCION:                                                                                                          | NUMERO DE DIBUJ                                                                                             | 166651                                                                          | PANY         | A |