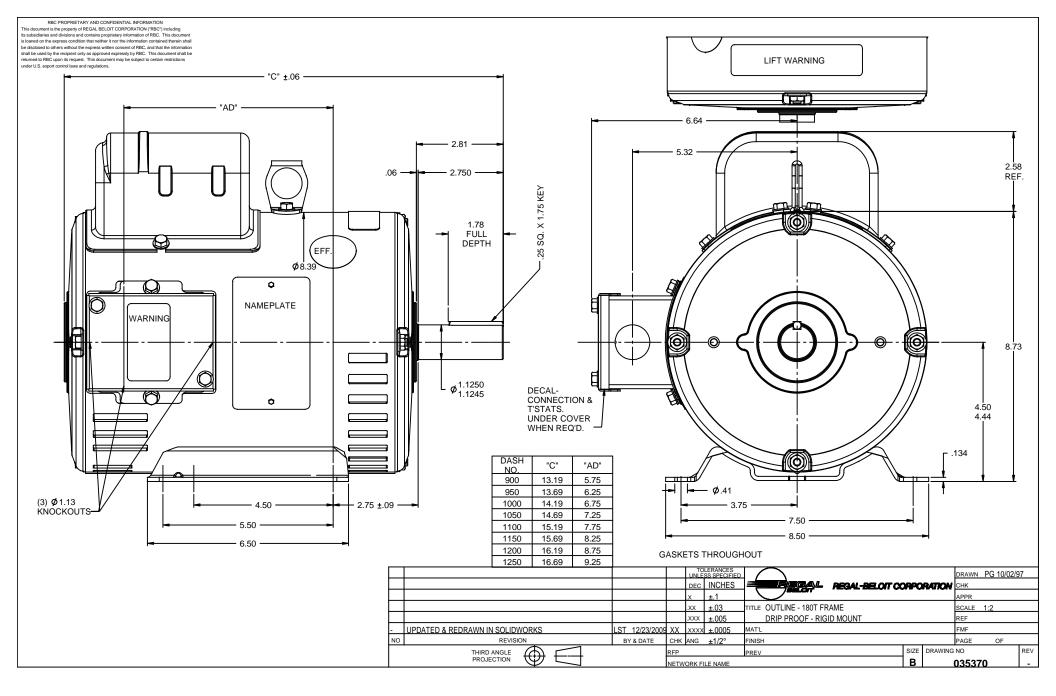

## **Technical Specifications**

| Electrical Type       | CAP START CAP RUN | Starting Method       | ACROSS THE LINE |
|-----------------------|-------------------|-----------------------|-----------------|
| Poles                 | 2                 | Rotation              | SELECTIVE CCW   |
| Mounting              | RIGID             | Motor Orientation     | HORIZONTAL      |
| Drive End Bearing     | BALL              | Opp Drive End Bearing | BALL            |
| Frame Material        | ROLLED STEEL      | Shaft Type            | т               |
| Overall Length        | 16.69 in          | Frame Length          | 12.5 in         |
| Shaft Diameter        | 1.13 in           | Shaft Extension       | 2.75 in         |
| Assembly/Box Mounting | F1 ONLY           |                       |                 |
| Outline Drawing       | 035370-1250       | Connection Diagram    | 5018.3          |
|                       |                   |                       |                 |