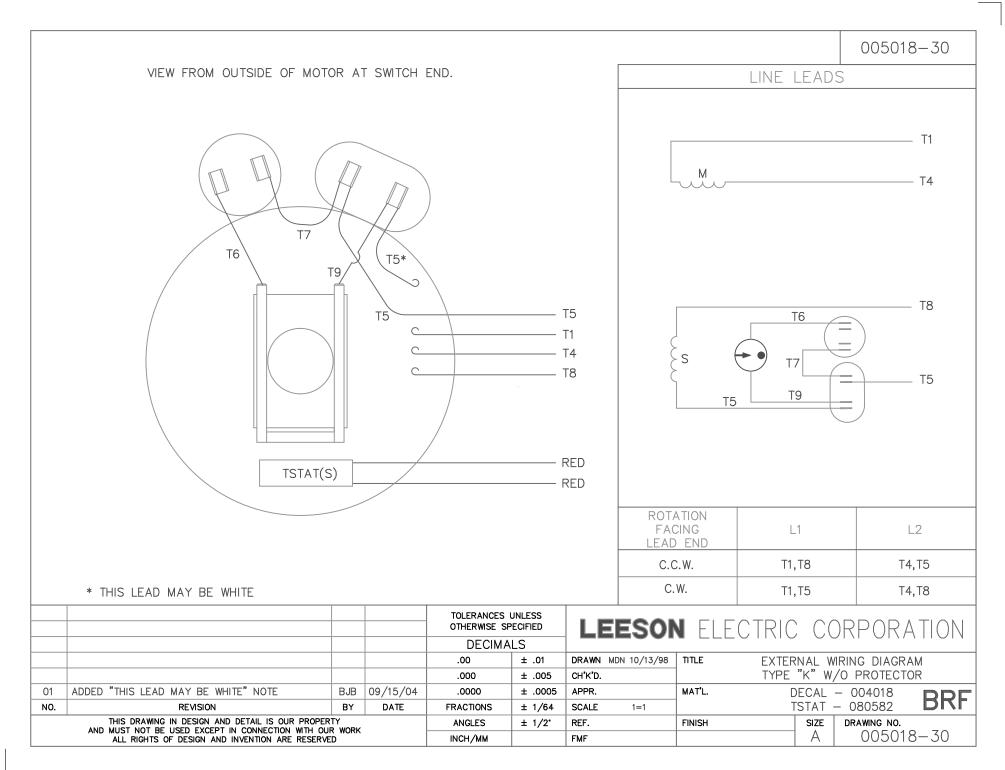

## **Technical Specifications**

| Electrical Type       | CAP START CAP RUN | Starting Method       | ACROSS THE LINE |
|-----------------------|-------------------|-----------------------|-----------------|
| Poles                 | 2                 | Rotation              | SELECTIVE CCW   |
| Mounting              | RIGID             | Motor Orientation     | HORIZONTAL      |
| Drive End Bearing     | BALL              | Opp Drive End Bearing | BALL            |
| Frame Material        | ROLLED STEEL      | Shaft Type            | т               |
| Overall Length        | 16.69 in          | Frame Length          | 12.5 in         |
| Shaft Diameter        | 1.13 in           | Shaft Extension       | 2.75 in         |
| Assembly/Box Mounting | F1 ONLY           |                       |                 |
| Outline Drawing       | 035370-1250       | Connection Diagram    | 5018.3          |
|                       |                   |                       |                 |