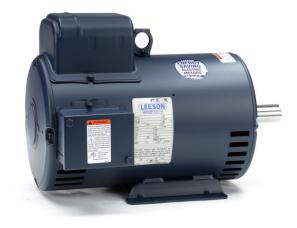

## **PRODUCT INFORMATION PACKET**

Model No: C184K34DB8A Catalog No: 132044.00 ..7 1/2HP..3450RPM.184.DP./208-230V.1PH.60HZ.CONT.40C.1.15SF.RIGID.C184K34DB8A.....AIR COMPRESSOR.AUTOMATIC......

Air Compressor

## **Nameplate Specifications**

| Output HP                  | 7.5 Hp  | Output KW              | 5.6 kW     |
|----------------------------|---------|------------------------|------------|
| Frequency                  | 60 Hz   | Voltage                | 208-230 V  |
| Current                    | 34-31 A | Speed                  | 3450 rpm   |
| Service Factor             | 1.15    | Phase                  | 1          |
| Efficiency                 | 82.5 %  | Duty                   | CONTINUOUS |
| Insulation Class           | F       | Design Code            | L          |
| KVA Code                   | н       | Frame                  | 184T       |
| Enclosure                  | DP      | Overload Protector     | AUTOMATIC  |
| Ambient Temperature        | 40 °C   | Drive End Bearing Size | 6206       |
| Opp Drive End Bearing Size | 6205    | UL                     | Recognized |
| CSA                        | Y       | CE                     | Ν          |
| IP Code                    | 22      |                        |            |